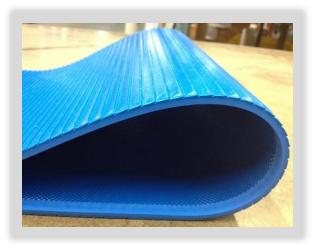

## **PVC / URETHANE / PLASTIC MODULAR / MONOLITHIC**

Derco USA stocks and fabricates lightweight belting with various profiles specifically designed for the meat and poultry industries.

Our capabilities include the ability to seal the belt's edges, ensuring that no fabrics are exposed and providing protection against edge fraying.

We can also add various top cover profiles to our belts in-house so you can provide a custom made solution to your customers.

Derco's line of NGB Plastic Modular Belts are the perfect fit for hard to maintain applications.