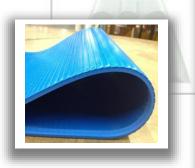

Derco's line of Monolithic belts contain no fabric or chords and are a hygienic solution for meat and poultry applications.

Belts can be fabricated with various cleat and guide configurations and can also be custom profiled to meet your desired specifications.