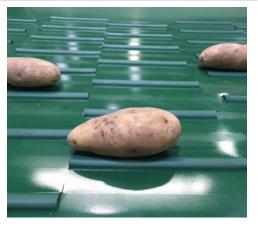

## **Potato Sorting Belts**

- Fabricated with staggered top guides
- Perfect for bulk sorting of potatoes
- Comes in a variety of configurations

ENDLESS \* CLIPPER LACE \* STAPLE LACE \* PLASTIC SPIRAL LACE \* MINET FINGER LACE VGUIDES \* FLAT GUIDES \* TIMING GUIDES \* SIDEWALLS \* T-CLEATS \* I-CLEATS \* SCOOP CLEATS