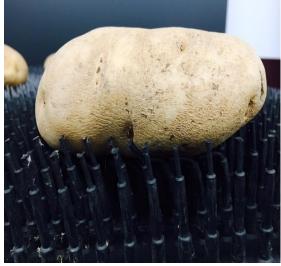

### **Pintle Belts**

- Made with soft or hard fingers for harvesting and transport of potatoes.
- Comes in varying heights and configurations.