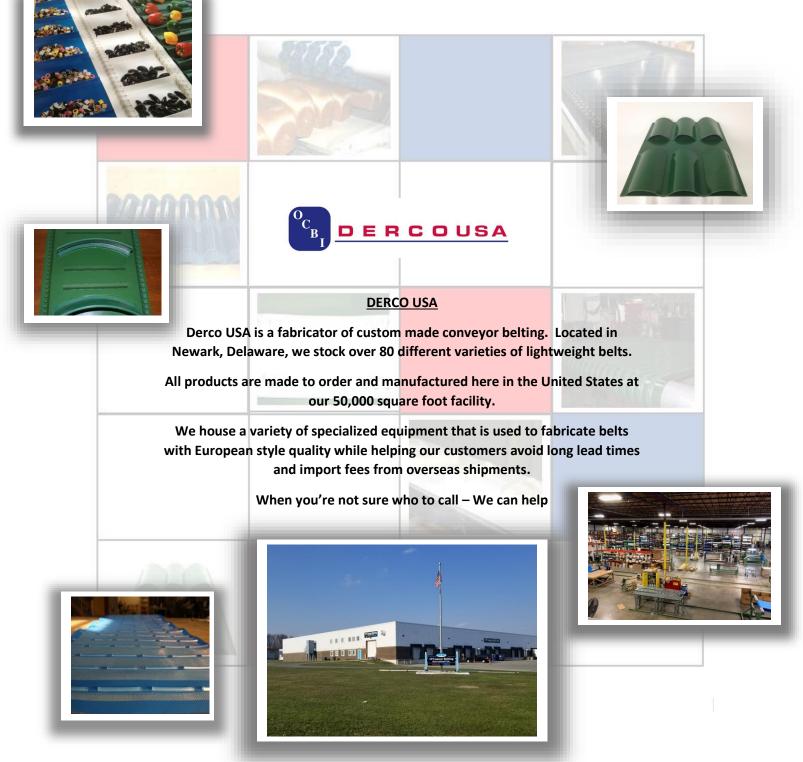

## Loop belts/Pillow Belts

- **Perfect for transport of Potatoes** and onions.
- Pillow cleats prevent product from bruising during processing.
- Can be made in various configurations and pillow height to accommodate custom applications