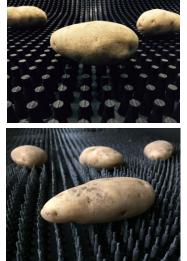

## Loop belts/Pillow Belts

- **Perfect for transport of Potatoes** and onions.
- Pillow cleats prevent product from bruising during processing.
- Can be made in various configurations and pillow height to accommodate custom applications