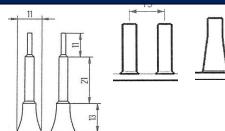

### **Pintle Belts**

- Made with soft or hard fingers for harvesting and transport of potatoes.
- Comes in varying heights and configurations.