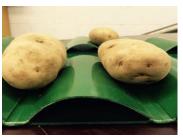

## Loop belts/Pillow Belts

- **Perfect for transport of Potatoes** and onions.
- Pillow cleats prevent product from bruising during processing.
- Can be made in various configurations and pillow height to accommodate custom applications