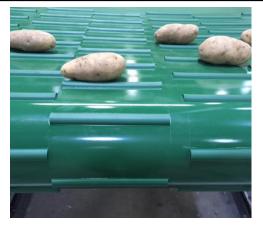

## **Potato Sorting Belts**

- Fabricated with staggered top guides
- Perfect for bulk sorting of potatoes
- Comes in a variety of configurations

ENDLESS \* CLIPPER LACE \* STAPLE LACE \* PLASTIC SPIRAL LACE \* MINET FINGER LACE VGUIDES \* FLAT GUIDES \* TIMING GUIDES \* SIDEWALLS \* T-CLEATS \* I-CLEATS \* SCOOP CLEATS