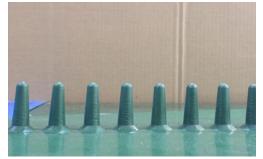

MESH

IVIEDI

SILICONE

FABRIC REINFORCED CLEATS CARROT CUTTER BELT SHOWN

**EDDY CURRENT BELTS** FOR MATERIALS RECOVERY

**SEALED EDGES** FOR MEAT AND POULTRY AUTO SLICERS

LOOP/PILLOW BELTS TO PREVENT PRODUCT BRUISING